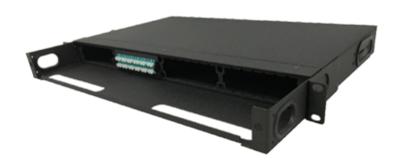

## Compact Spacing! High-Density Pre-terminated Solution

Hermesys pre-terminated fiber patch panel is dedicated to the Hermesys connector MPO/MTP conversion module installation card, the patch panel is divided into standard 19 "1U and 3U. in the 1U four conversion modules can be installed, with up to 96 cores, in the 3U 12 conversion modules can be installed with up to 288 cores.

The Hermesys pre-terminated fiber patch panel is made of metal materials making the overall structure more stable; the patch panel surface is sprayed with a special metal coating material in order to avoid fingerprints and other traces on the patch panel surface.