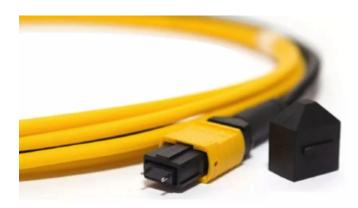

Hermesys pre-terminated cable design is developed using the highest industry standards, making sure we fully comply with the specifications demanded, the outer jacket uses low smoke halogen-free LSOH material, and can be customized waterproof and dustproof, anti-corrosion or armoured outer sheath. The Cable uses flexible bending resistant core.

Pre-terminated cable with double-layer jacket, branching with a protective plastic sub-branch and traction protection, branch length 550mm. Pre-terminated cable are assembled in the factory, 100% of production goes through monomer test, in order to provide reliable performance and stability. Optional MPO or MTP, LC connector, etc., with the possibility of reaching up to 144 cores.