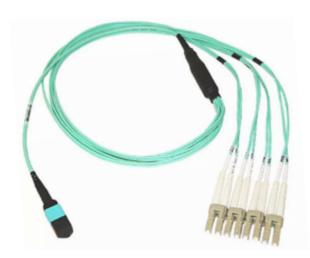

Pre-terminated cable with double-layer jacket, branching with a protective plastic sub-branch and traction protection, branch length 550mm. Pre-terminated cable are assembled in the factory, 100% of production goes through monomer test, in order to provide reliable performance and stability. Optional MPO or MTP, LC connector, etc., with the possibility of reaching up to 144 cores.

Hermesys Pre-terminated MPO/MTP conversion module is designed for conversion applications such as MPO/MTP high-density connectors and LC and other traditional connectors.

The module uses aluminium material, the front panel uses a selection of plastic materials, the overall module is light but resistant, the adapter has a firmly hooking MPO/MTP-LC module attenuation in multi-mode has minimum optional of 0.2dB, in single-mode the minimum is 0.5dB. Optional Module of 12-core or 24-pin.