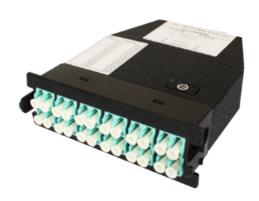

Hermesys Pre-terminated MPO/MTP conversion module is designed for conversion applications such as MPO/MTP high-density connectors and LC and other traditional connectors.

The module uses aluminium material, the front panel uses a selection of plastic materials, the overall module is light but resistant, the adapter has a firmly hooking MPO/MTP-LC module attenuation in multi-mode has minimum optional of 0.2dB, in single-mode the minimum is 0.5dB. Optional Module of 12-core or 24-pin.