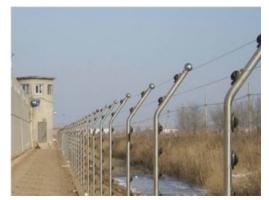

#### ♣ Product:

- VIDEO MONITORING SYSTEM
- LEAKAGE CABLE INTRUSION
- PROBE
- E-FENCE
- INFRARED SENSOR
- OTHER SENSOR

Leakage Cable
Intrusion Probe

INTEGRATED PERIMETER
PROTECTION SOLUTION

# E-Fence System

INTEGRATED PERIMETER PROTECTION SOLUTION