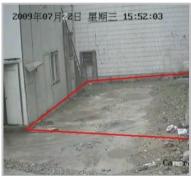

# **Intelligent Video Analysis Application**

| No. | Features of intelligent analysis |
|-----|----------------------------------|
| 1   | Enter the area                   |
| 2   | Place and pick up items          |
| 3   | Leave the area                   |
| 4   | hang about                       |
| 5   | Regional invasion                |
| 6   | Staff gathering                  |
| 7   | Parking                          |
| 8   | Fast moving                      |
| 9   | Counting people                  |
| 10  | Auto tracking                    |
| 11  | Recognition of the car plate     |

INTO REGION

SUSPICIOUS OBJECTS

PEOPLE GATHERING

ILLEGAL PARKING

TARGET HOVERING

**COUNTING PEOPLE** 

REGIONAL INVASION

INTELLIGENT TRACKING