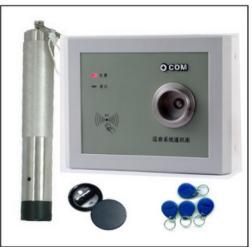

#### ▲ Product:

- Guard tour machine
- Personnel card
- Information button

# **Guard Tour Subsystem**

Using the guard tour machine to collect the information

Receive the information from information button