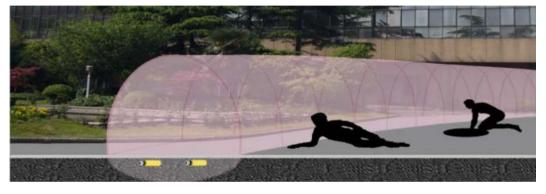

#### Function:

- EARLY DETECTING SUSPICIOUS BEHAVIOR OR INDIVIDUALS ABOUT THE BORDER
- FORESTALLING AND AVERTING THE DAMAGE OR THREAT IN ADVANCE
- DETERRING ILLEGAL ENTRY

#### ♣ Product:

- VIDEO MONITORING SYSTEM
- LEAKAGE CABLE INTRUSION
- PROBE
- E-FENCE
- INFRARED SENSOR
- OTHER SENSOR

Leakage Cable
Intrusion Probe

INTEGRATED PERIMETER
PROTECTION SOLUTION