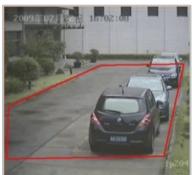

# **Intelligent Video Analysis Application**

| No. | Features of intelligent analysis |
|-----|----------------------------------|
| 1   | Enter the area                   |
| 2   | Place and pick up items          |
| 3   | Leave the area                   |
| 4   | hang about                       |
| 5   | Regional invasion                |
| 6   | Staff gathering                  |
| 7   | Parking                          |
| 8   | Fast moving                      |
| 9   | Counting people                  |
| 10  | Auto tracking                    |
| 11  | Recognition of the car plate     |

INTO REGION

SUSPICIOUS OBJECTS

PEOPLE GATHERING

ILLEGAL PARKING

TARGET HOVERING

**COUNTING PEOPLE** 

REGIONAL INVASION

INTELLIGENT TRACKING