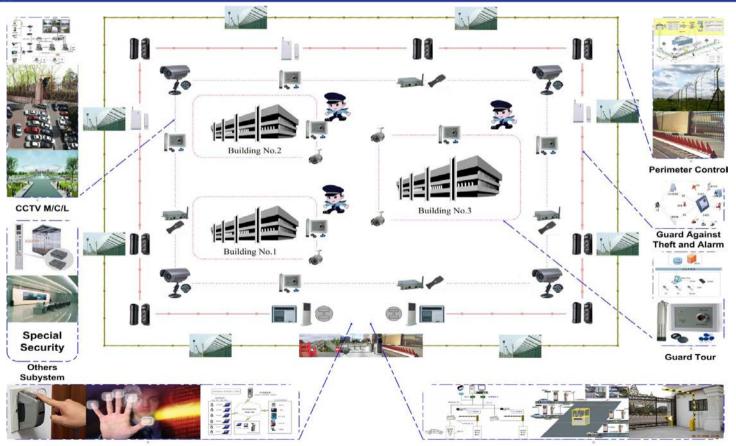

# **Activities & Functions**

SITE ACCESS CONTROL

INTEGRATED PERIMETER PROTECTION SOLUTION

#### **Perimeter Control Subsystem**

#### Function:

- EARLY DETECTING SUSPICIOUS BEHAVIOR OR INDIVIDUALS ABOUT THE BORDER
- FORESTALLING AND AVERTING THE DAMAGE OR THREAT IN ADVANCE
- DETERRING ILLEGAL ENTRY

#### ♣ Product:

- VIDEO MONITORING SYSTEM
- LEAKAGE CABLE INTRUSION
- PROBE
- E-FENCE
- INFRARED SENSOR
- OTHER SENSOR

Leakage Cable
Intrusion Probe

INTEGRATED PERIMETER
PROTECTION SOLUTION