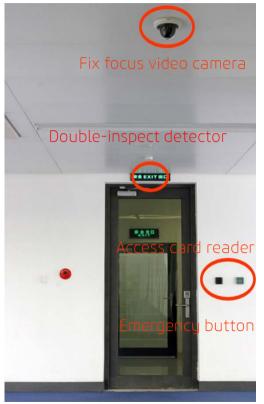

## **Entrance Control Subsystem**

#### **Products**

INTEGRATED PERIMETER PROTECTION SOLUTION