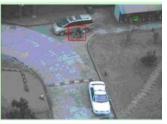

# **Intelligent Video Analysis Application**

| No. | Features of intelligent analysis |
|-----|----------------------------------|
| 1   | Enter the area                   |
| 2   | Place and pick up items          |
| 3   | Leave the area                   |
| 4   | hang about                       |
| 5   | Regional invasion                |
| 6   | Staff gathering                  |
| 7   | Parking                          |
| 8   | Fast moving                      |
| 9   | Counting people                  |
| 10  | Auto tracking                    |
| 11  | Recognition of the car plate     |

INTO REGION

SUSPICIOUS OBJECTS

PEOPLE GATHERING

ILLEGAL PARKING

TARGET HOVERING

**COUNTING PEOPLE** 

REGIONAL INVASION

INTELLIGENT TRACKING