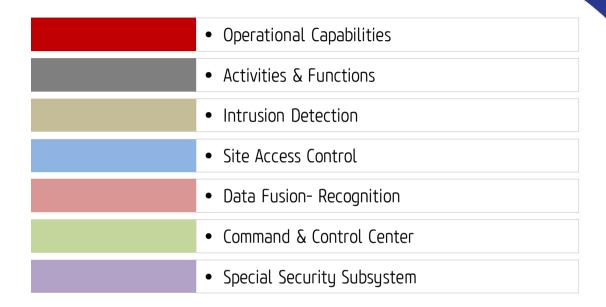

# **Operational Capabilities**

Starting from the objectives and through the application of proven methodology, a set of micro capabilities have been defined.