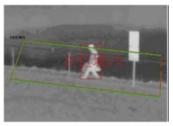

# **Intelligent Video Analysis Application**

| No. | Features of intelligent analysis |
|-----|----------------------------------|
| 1   | Enter the area                   |
| 2   | Place and pick up items          |
| 3   | Leave the area                   |
| 4   | hang about                       |
| 5   | Regional invasion                |
| 6   | Staff gathering                  |
| 7   | Parking                          |
| 8   | Fast moving                      |
| 9   | Counting people                  |
| 10  | Auto tracking                    |
| 11  | Recognition of the car plate     |

INTO REGION

SUSPICIOUS OBJECTS

PEOPLE GATHERING

ILLEGAL PARKING

TARGET HOVERING

**COUNTING PEOPLE** 

REGIONAL INVASION

INTELLIGENT TRACKING