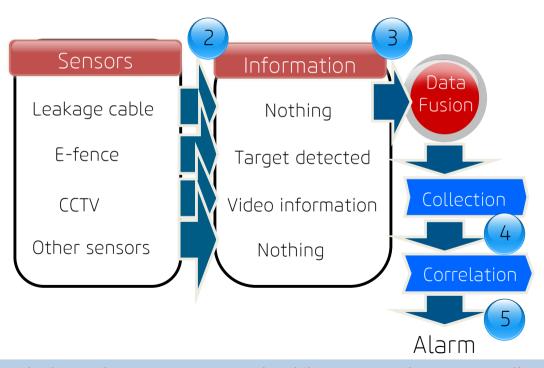

#### Use case:

- ■Step 1: a site to protect (e.g. a base) is provided of several types of sensors.
- ■Step 2: every sensor collects different type of information.
- ■Step 3: information are elaborated by Data Fusion.
- ■Step 4: information are correlated
- ■Step 5: the correlation of the different information enables to identify correctly a potential threat (alarm).