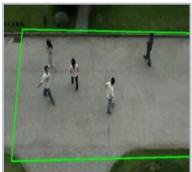

# **Intelligent Video Analysis Application**

| No. | Features of intelligent analysis |
|-----|----------------------------------|
| 1   | Enter the area                   |
| 2   | Place and pick up items          |
| 3   | Leave the area                   |
| 4   | hang about                       |
| 5   | Regional invasion                |
| 6   | Staff gathering                  |
| 7   | Parking                          |
| 8   | Fast moving                      |
| 9   | Counting people                  |
| 10  | Auto tracking                    |
| 11  | Recognition of the car plate     |

INTO REGION

SUSPICIOUS OBJECTS

PEOPLE GATHERING

ILLEGAL PARKING

TARGET HOVERING

**COUNTING PEOPLE** 

REGIONAL INVASION

INTELLIGENT TRACKING