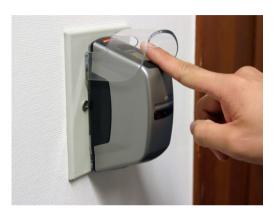

#### The system comprises:

| People scanning      |
|----------------------|
| Article scanning     |
| Identity recognition |
| Barriers             |

Site Access Control improves security filtering people and goods entering and leaving a site.

#### Function:

- Generating alarm automatically
- Displaying alarm information
- Generating time and attendance report
- Identifying authorized/authorized person
- Realizing classification management
- Tracking the very important person