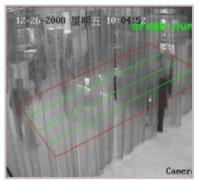

# **Intelligent Video Analysis Application**

| No. | Features of intelligent analysis |
|-----|----------------------------------|
| 1   | Enter the area                   |
| 2   | Place and pick up items          |
| 3   | Leave the area                   |
| 4   | hang about                       |
| 5   | Regional invasion                |
| 6   | Staff gathering                  |
| 7   | Parking                          |
| 8   | Fast moving                      |
| 9   | Counting people                  |
| 10  | Auto tracking                    |
| 11  | Recognition of the car plate     |

INTO REGION

SUSPICIOUS OBJECTS

PEOPLE GATHERING

ILLEGAL PARKING

TARGET HOVERING

**COUNTING PEOPLE** 

REGIONAL INVASION

INTELLIGENT TRACKING