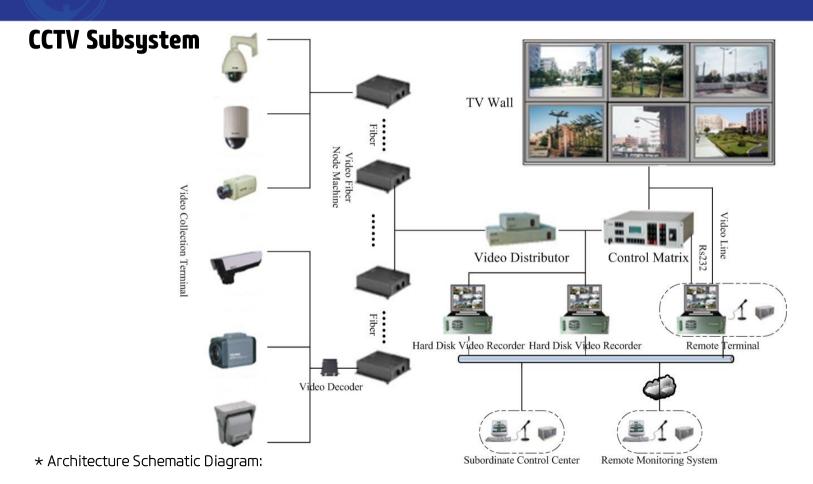

# **CCTV Subsystem**

#### **Products**

Outdoor Speed Dome

Outdoor Speed Dome

Semi Dome

IP Camera

Auto Focusing Camera

Indoor Speed Dome