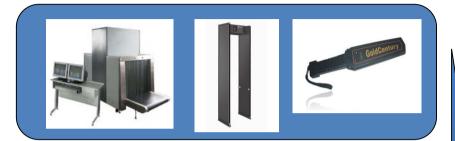

#### The system comprises:

| People scanning      |
|----------------------|
| Article scanning     |
| Identity recognition |
| Barriers             |

Site Access Control improves security filtering people and goods entering and leaving a site.

#### Function:

- Generating alarm automatically
- Displaying alarm information
- Generating time and attendance report
- Identifying authorized/authorized person
- Realizing classification management
- Tracking the very important person