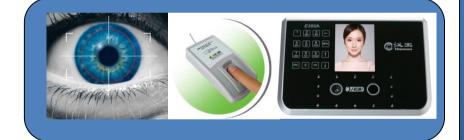

#### The system comprises:

| People scanning      |
|----------------------|
| Article scanning     |
| Identity recognition |
| Barriers             |

Site Access Control improves security filtering people and goods entering and leaving a site.

#### Function:

- Generating alarm automatically
- Displaying alarm information
- Generating time and attendance report
- Identifying authorized/authorized person
- Realizing classification management
- Tracking the very important person