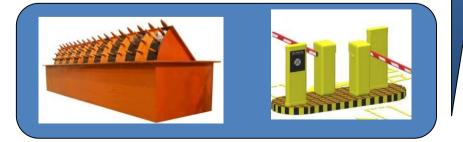

#### The system comprises:

| People scanning      |
|----------------------|
| Article scanning     |
| Identity recognition |
| Barriers             |

Site Access Control improves security filtering people and goods entering and leaving a site.

#### Function:

- Generating alarm automatically
- Displaying alarm information
- Generating time and attendance report
- Identifying authorized/authorized person
- Realizing classification management
- Tracking the very important person