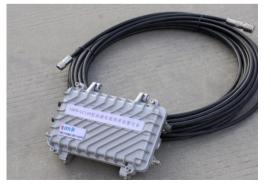

#### ♣ Product:

- VIDEO MONITORING SYSTEM
- LEAKAGE CABLE INTRUSION
- PROBE
- E-FENCE
- INFRARED SENSOR
- OTHER SENSOR

Leakage Cable
Intrusion Probe

INTEGRATED PERIMETER
PROTECTION SOLUTION

# E-Fence System

INTEGRATED PERIMETER PROTECTION SOLUTION