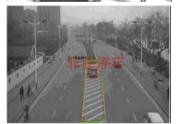

# **Intelligent Video Analysis Application**

| No. | Features of intelligent analysis |
|-----|----------------------------------|
| 1   | Enter the area                   |
| 2   | Place and pick up items          |
| 3   | Leave the area                   |
| 4   | hang about                       |
| 5   | Regional invasion                |
| 6   | Staff gathering                  |
| 7   | Parking                          |
| 8   | Fast moving                      |
| 9   | Counting people                  |
| 10  | Auto tracking                    |
| 11  | Recognition of the car plate     |

INTO REGION

SUSPICIOUS OBJECTS

PEOPLE GATHERING

ILLEGAL PARKING

TARGET HOVERING

**COUNTING PEOPLE** 

REGIONAL INVASION

INTELLIGENT TRACKING