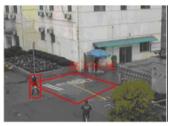

# **Intelligent Video Analysis Application**

| No. | Features of intelligent analysis |
|-----|----------------------------------|
| 1   | Enter the area                   |
| 2   | Place and pick up items          |
| 3   | Leave the area                   |
| 4   | hang about                       |
| 5   | Regional invasion                |
| 6   | Staff gathering                  |
| 7   | Parking                          |
| 8   | Fast moving                      |
| 9   | Counting people                  |
| 10  | Auto tracking                    |
| 11  | Recognition of the car plate     |

INTO REGION

SUSPICIOUS OBJECTS

PEOPLE GATHERING

ILLEGAL PARKING

TARGET HOVERING

**COUNTING PEOPLE** 

REGIONAL INVASION

INTELLIGENT TRACKING