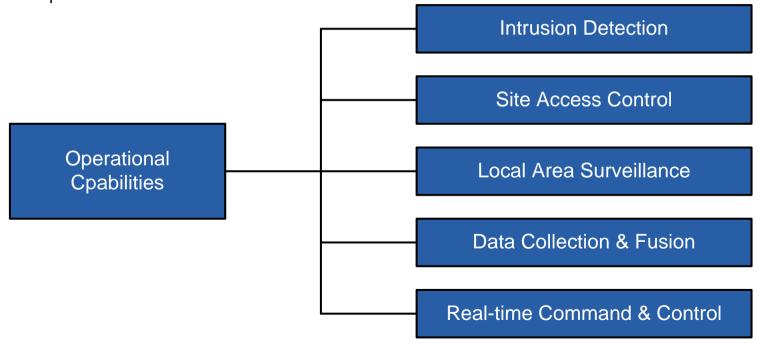

# **Operational Capabilities**

Starting from the objectives and through the application of proven methodology, a set of micro capabilities have been defined.