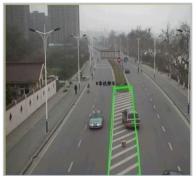

# **Intelligent Video Analysis Application**

| No. | Features of intelligent analysis |
|-----|----------------------------------|
| 1   | Enter the area                   |
| 2   | Place and pick up items          |
| 3   | Leave the area                   |
| 4   | hang about                       |
| 5   | Regional invasion                |
| 6   | Staff gathering                  |
| 7   | Parking                          |
| 8   | Fast moving                      |
| 9   | Counting people                  |
| 10  | Auto tracking                    |
| 11  | Recognition of the car plate     |

INTO REGION

SUSPICIOUS OBJECTS

PEOPLE GATHERING

ILLEGAL PARKING

TARGET HOVERING

**COUNTING PEOPLE** 

REGIONAL INVASION

INTELLIGENT TRACKING