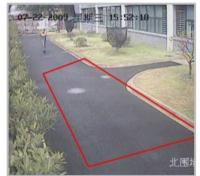

# **Intelligent Video Analysis Application**

| No. | Features of intelligent analysis |
|-----|----------------------------------|
| 1   | Enter the area                   |
| 2   | Place and pick up items          |
| 3   | Leave the area                   |
| 4   | hang about                       |
| 5   | Regional invasion                |
| 6   | Staff gathering                  |
| 7   | Parking                          |
| 8   | Fast moving                      |
| 9   | Counting people                  |
| 10  | Auto tracking                    |
| 11  | Recognition of the car plate     |

INTO REGION

SUSPICIOUS OBJECTS

PEOPLE GATHERING

ILLEGAL PARKING

TARGET HOVERING

**COUNTING PEOPLE** 

REGIONAL INVASION

INTELLIGENT TRACKING