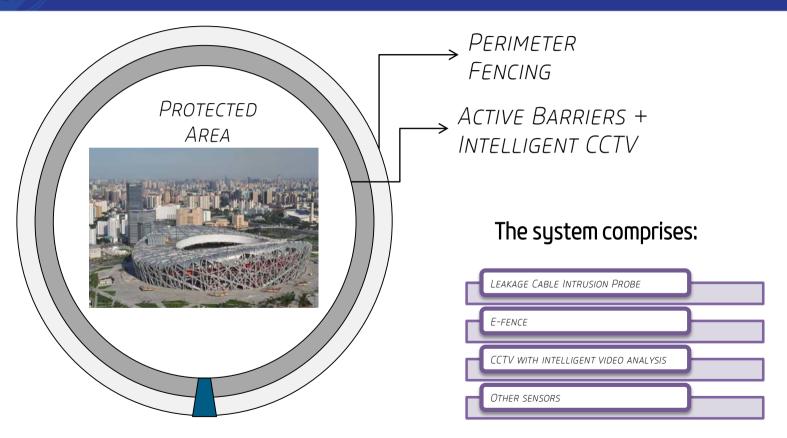

#### **Perimeter Control Subsystem**

#### Function:

- EARLY DETECTING SUSPICIOUS BEHAVIOR OR INDIVIDUALS ABOUT THE BORDER
- FORESTALLING AND AVERTING THE DAMAGE OR THREAT IN ADVANCE
- DETERRING ILLEGAL ENTRY

#### ♣ Product:

- VIDEO MONITORING SYSTEM
- LEAKAGE CABLE INTRUSION
- PROBE
- E-FENCE
- INFRARED SENSOR
- OTHER SENSOR

Leakage Cable
Intrusion Probe

INTEGRATED PERIMETER
PROTECTION SOLUTION