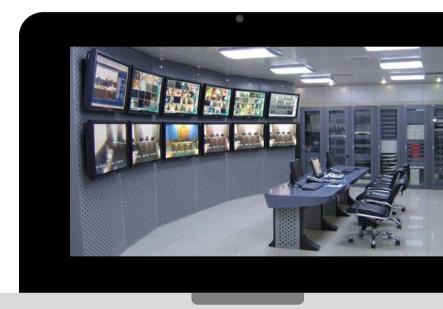

#### Command & Control Center

The Command & Control Center (C2) enables the real-time monitoring of all systems sites and the management of the system resources in order to guarantee security and safety.

The Command & Control Center is **the logical central point** of a distributed security and defense architecture.

Information is collected and correlated to enable total control of the target system and the management of all the available resource to face any crisis or emergency.