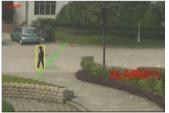

#### Function:

- EARLY DETECTING SUSPICIOUS BEHAVIOR OR INDIVIDUALS ABOUT THE BORDER
- FORESTALLING AND AVERTING THE DAMAGE OR THREAT IN ADVANCE
- DETERRING ILLEGAL ENTRY

#### ♣ Product:

- VIDEO MONITORING SYSTEM
- LEAKAGE CABLE INTRUSION
- PROBE
- E-FENCE
- INFRARED SENSOR
- OTHER SENSOR

Leakage Cable
Intrusion Probe

INTEGRATED PERIMETER
PROTECTION SOLUTION