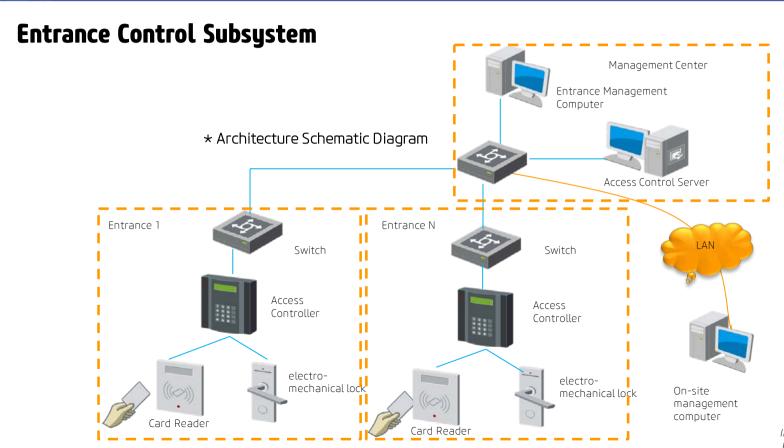

tion of the car plate     |







INTO REGION



SUSPICIOUS OBJECTS



PEOPLE GATHERING



ILLEGAL PARKING







TARGET HOVERING



**COUNTING PEOPLE** 



REGIONAL INVASION



INTELLIGENT TRACKING

INTEGRATED PERIMETER PROTECTION SOLUTION











#### The system comprises:

| People scanning      |
|----------------------|
| Article scanning     |
| Identity recognition |
| Barriers             |

Site Access Control improves security filtering people and goods entering and leaving a site.

INTEGRATED PERIMENT PROTECTION SOLUTION SOL









#### Function:

- Generating alarm automatically
- Displaying alarm information
- Generating time and attendance report
- Identifying authorized/authorized person
- Realizing classification management
- Tracking the very important person









INTEGRATED PERIMETER PROTECTION SOLUTION

## **Entrance Control Subsystem**

#### **Products**







INTEGRATED PERIMETER PROTECTION SOLUTION







# **CCTV Subsystem**

#### **Products**



Outdoor Speed Dome



Outdoor Speed Dome



Semi Dome



IP Camera



Auto Focusing Camera



Indoor Speed Dome



#### # Hermesus

# **Data Fusion-Recognition**

Information coming from a single source is sometimes incomplete, uncertain and ambiguous. Correlation techniques enable to minimize the probability of lacked threat detection and false alarms.



#### Use case:

- ■Step 1: a site to protect (e.g. a base) is provided of several types of sensors.
- ■Step 2: every sensor collects different type of information.
- ■Step 3: information are elaborated by Data Fusion.
- ■Step 4: information are c