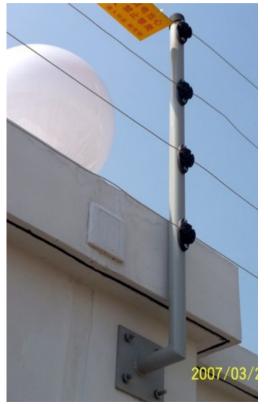

#### ♣ Product:

- VIDEO MONITORING SYSTEM
- LEAKAGE CABLE INTRUSION
- PROBE
- E-FENCE
- INFRARED SENSOR
- OTHER SENSOR

Leakage Cable
Intrusion Probe

INTEGRATED PERIMETER
PROTECTION SOLUTION

# E-Fence System

INTEGRATED PERIMETER PROTECTION SOLUTION