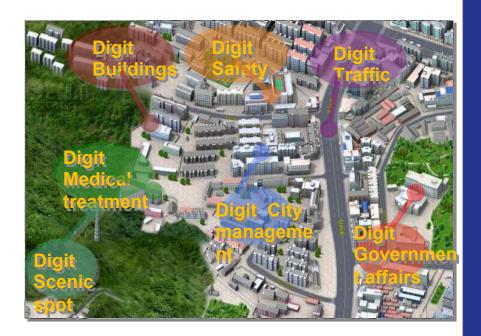

### **Main Problems**



### **Main Problems**

01. Community safety

**02.**Community medical treatment

03.Public service

04. Mutual assistance among residents





# Technological base



## **Technological Base**

Technological base to construct and command the community



**Application terminal mobility** 

Integrated application interconnected

**Community communication wireless** 





#### **Overview**



### **Construction Target**



Smart Community is an information system of digital network management, service and decision-making functions about the complex system of community geography, resources, ecology, environment, population, economy, society, etc., which takes full advantage of digitalization and relevant computer technologies and approaches for comprehensive informatization disposal and utilization about community infrastructure and all aspects related to life.

### Construction scheme



### **Needs Analysis**

Satisfy community needs in multiple level and all respects

#### Safety needs

Peaceful Community

"Security bodyguard" for community residents/properties



• Warm Community
Emotion "communication bridge" for community residents.

#### **Esteem needs**

Health Community

"Health porter" for communi