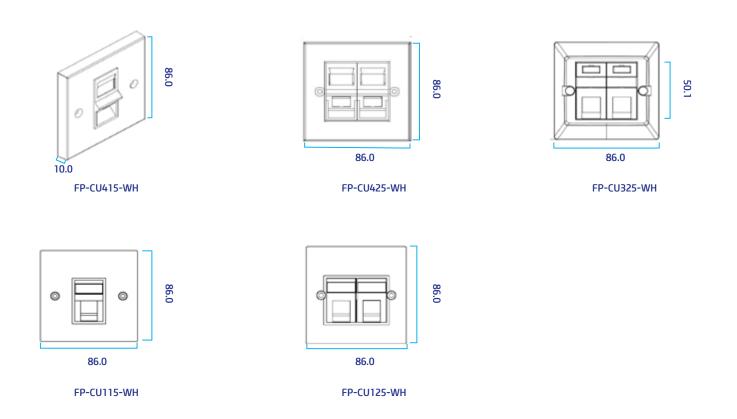

### CHARACTERISTICS OF FACE PLATE

| Dimension of face plate       | 86 * 86 mm    |
|-------------------------------|---------------|
| Number of ports               | 1 or 2        |
| Material of face plate        | ABS           |
| Material of ID plate          | Polycarbonate |
| Material of dust cover/sutter | ABS           |

#### CHARACTERISTICS OF FACE PLATE FRAME

| Dimension of Frame | 86 * 86 mm (inner 50*50mm) |
|--------------------|----------------------------|
| Material of Frame  | ABS                        |

# Hydrak Face Plate 86\*86mm UK Type Face Plate

| PRODUCT CODE | DESCRIPTION                                                                 |
|--------------|-----------------------------------------------------------------------------|
| FP-CU415-WH  | 86*86/25*50mm 1-port angled UK type face plate w/shutter, white color       |
| FP-CU425-WH  | 86*86/50*50mm 2-port angled UK type face plate w/shutter, white color       |
| FP-CU315-WH  | 86*86/50*50mm 1-port UK type face plate w/shutter, color i-con, white color |
| FP-CU325-WH  | 86*86/50*50mm 2-port UK type face plate w/shutter, color i-con, white color |
| FP-CU115-WH  | 86*86mm 1-port UK type face plate w/shutter, white color                    |
| FP-CU125-WH  | 86*86mm 2-port UK type face plate w/shutter, white color                    |
| FP-CU000-WH  | 86*86/50*50mm UK type face plate, frame only                                |