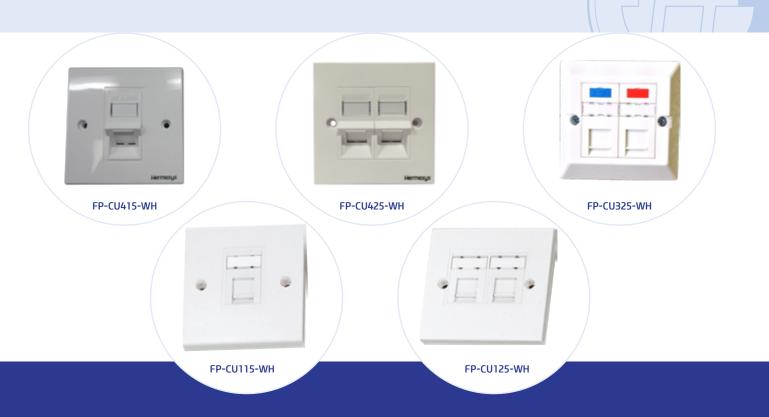

# Hydrak Face Plate 86\*86mm UK Type Face Plate

| PRODUCT CODE | DESCRIPTION                                                                 |
|--------------|-----------------------------------------------------------------------------|
| FP-CU415-WH  | 86*86/25*50mm 1-port angled UK type face plate w/shutter, white color       |
| FP-CU425-WH  | 86*86/50*50mm 2-port angled UK type face plate w/shutter, white color       |
| FP-CU315-WH  | 86*86/50*50mm 1-port UK type face plate w/shutter, color i-con, white color |
| FP-CU325-WH  | 86*86/50*50mm 2-port UK type face plate w/shutter, color i-con, white color |
| FP-CU115-WH  | 86*86mm 1-port UK type face plate w/shutter, white color                    |
| FP-CU125-WH  | 86*86mm 2-port UK type face plate w/shutter, white color                    |
| FP-CU000-WH  | 86*86/50*50mm UK type face plate, frame only                                |