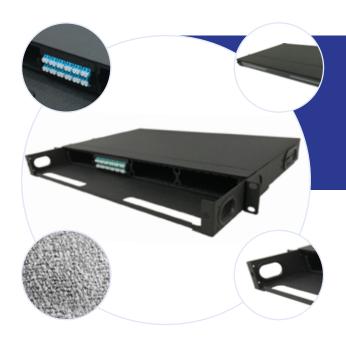

### HydraX™ FO Patch Panel

1U 4 slots High Density Patch Panel

HydraX™ High Density FO patch panel provide excellent access to the cable's individual fibres for cross connection. It is convenient equipment to organize and connect the fibre optic links.

#### Features and Benefits

Suitable for both fibre fusion splicing and pre-terminated MPO (MTP) solution. Provide proper cable routing and protection.

The high density panel can load 4 sets 48core LC cassette. Up to 96core in 1U.

The special metal coating material can prevent the fingerprints left on the panel during the installation.

The mini faceplate can be assembled on the panel easily. One panel can assemble maximun 4 different types fibre adaptor.

#### Characteristics & Properties

| Front Panel     | SPCC 1.5mm thickness              |
|-----------------|-----------------------------------|
| Number of Slots | 4 slots                           |
| Panel Body      | SPCC 1.5mm thickness              |
| Color of Panel  | Black RAL 9005                    |
| Faceplate Type  | LC duplex, SC simplex, SC duplex, |
|                 | ST, FC                            |