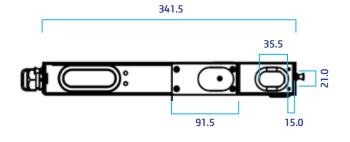

res and Benefits

Suitable for both fibre fusion splicing and pre-terminated MPO (MTP) solution. Provide proper cable routing and protection.

The high density panel can load 4 sets 48core LC cassette. Up to 96core in 1U.

The special metal coating material can prevent the fingerprints left on the panel during the installation.

The mini faceplate can be assembled on the panel easily. One panel can assemble maximun 4 different types fibre adaptor.

## 482.6±0.3

### Applications and Standards

The panel can manage, house and protect MPO (MTP) cassettes, FO cable, terminations, connectors and patch cords.

IEC 60297-3-2010 Dimensions of mechanical structures of 19" series.

IEC 24764-2010 General cabling system for data centres.

TIA-942-2-2010 Telecommunications Infrastructures Standard.



#### Characteristics & Properties

| Front Panel     | SPCC 1.5mm thickness              |
|-----------------|-----------------------------------|
| Number of Slots | 4 slots                           |
| Panel Body      | SPCC 1.5mm thickness              |
| Color of Panel  | Black RAL 9005                    |
| Faceplate Type  | LC duplex, SC simplex, SC duplex, |
|                 | ST, FC                            |



# HydraX™ FO Patch Panel 1U 4 slots High Density Patch Panel













6 ports SC Duplex

6 ports LC Duplex

6 ports FC

6 ports ST

Blank Plate

| PRODUCT CODE  | DESCRIPTION                                                  | COLOR |
|---------------|--------------------------------------------------------------|-------|
| PP-F151004100 | 1U rack mount high dens