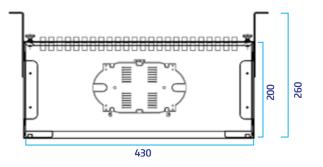

### Features and Benefits

Drawer slides out for easy front access.

The removable front panel for easy mounting of adaptors.

The removable rear tray cover provides easy access to splice and cable storage.

Include fibre optic cable routing accessory kit.

Side and rear cable entry.

### Characteristics & Properties

| Panel            | SPCC 1.0mm thickness              |  |
|------------------|-----------------------------------|--|
| Color of Panel   | Black RAL 9005                    |  |
| Front Panel Type | LC duplex, SC simplex, SC duplex, |  |
|                  | ST Simplex, FC Simplex            |  |