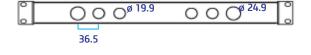

### Characteristics & Properties

| Panel            | SPCC 1.0mm thickness              |  |
|------------------|-----------------------------------|--|
| Color of Panel   | Black RAL 9005                    |  |
| Front Panel Type | LC duplex, SC simplex, SC duplex, |  |
|                  | ST Simplex, FC Simplex            |  |

#### TECHNICAL DATA

24P/24way ST Simplex

24P/24way SC Simplex 24P/48way LC Duplex

12P/24way SC Duplex

| PRODUCT CODE   | DESCRIPTION                                         | COLOR          |
|----------------|-----------------------------------------------------|----------------|
| PP-F00D1012000 | 1U 12ports Rack mount FO patch panel for SC duplex  | Black RAL 9005 |
| PP-F001024000  | 1U 24ports Rack mount FO patch panel for SC simplex | Black RAL 9005 |
| PP-F01D1024000 | 1U 24ports Rack mount FO patch panel for LC duplex  | Black RAL 9005 |