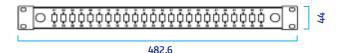

### Characteristics & Properties

| Panel            | SPCC 1.0mm thickness              |  |
|------------------|-----------------------------------|--|
| Color of Panel   | Black RAL 9005                    |  |
| Front Panel Type | LC duplex, SC simplex, SC duplex, |  |
|                  | ST Simplex, FC Simplex            |  |

#### TECHNICAL DATA

24P/24way ST Simplex

24P/24way SC Simplex 24P/48way LC Duplex

12P/24way SC Duplex

| PRODUCT CODE   | DESCRIPTION                                         | COLOR          |
|----------------|-----------------------------------------------------|----------------|
| PP-F00D1012000 | 1U 12ports Rack mount FO patch panel for SC duplex  | Black RAL 9005 |
| PP-F001024000  | 1U 24ports Rack mount FO patch panel for SC simplex | Black RAL 9005 |
| PP-F01D1024000 | 1U 24ports Rack mount FO patch panel for LC duplex  | Black RAL 9005 |