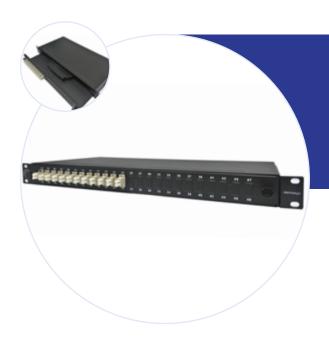

## HydraX™ FO Drawer Type Patch Panel

1U 19" Rack Mount Fibre Optic Patch Panel

HydraX™ drawer type patch panel is designed to terminate the fibre optic cable and provide access to the cable's individual fibres for cross connection.

### Features and Benefits

Drawer slides out for easy front access.

The removable front panel for easy mounting of adaptors.

The removable rear tray cover provides easy access to splice and cable storage.

Include fibre optic cable routing accessory kit.

Side and rear cable entry.