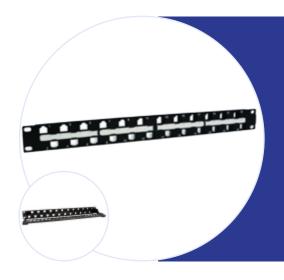

## HydraX™ Patch Panel

1U 24port Unloaded Staggered Patch Panel

HydraX™ Staggered patchpanel is suitable for Cat6a unshielded keystone jack.

The special staggered ports design can minimize the alien crosstalk for 10G and below applications.

### Features and Benefits

Standard 1RU 19" rack-mountable panel with label cover and holder.

Design to minimize the Alien Crosstalk for 10G application.

Includes the rare cable management to facilitate proper bending radius of cable.

#### Characteristics & Properties

| Number of Ports  | 24 ports             |
|------------------|----------------------|
| Panel Body       | SPCC 1.8mm thickness |
| Cable Management | SPCC 1.8mm thickness |
| Color of Panel   | Black RAL 9005       |