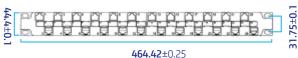

# 464.42±0.25

#### Characteristics & Properties

| Number of Ports  | 24 ports             |
|------------------|----------------------|
| Panel Body       | SPCC 1.8mm thickness |
| Cable Management | SPCC 1.8mm thickness |
| Color of Panel   | Black RAL 9005       |