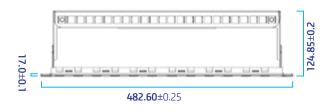

#### Characteristics & Properties

| Number of Ports  | 24 ports             |
|------------------|----------------------|
| Panel Body       | SPCC 1.8mm thickness |
| Cable Management | SPCC 1.8mm thickness |
| Color of Panel   | Black RAL 9005       |