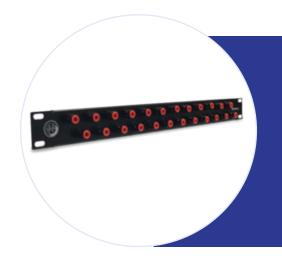

# GryphonX™ Blown Fibre Tube Patch Panel

1U 24Ports - 19" & ETSI Rack

The GryphonX™ blow fibre patch panel is compatible with 19" and ETSI rack practice.

# Features & Benefits

Compatible with 19" rack practice for direct mounting

Patch panel accommodates up to 24 blown fibre tubes

Front facing unit allows easy access to all bulkhead connectors.

#### Kit Contents

Tube patch panel \* 1

5mm bulkhead connector \* 24

Fixing kit \* 1

Installation instructions \* 1