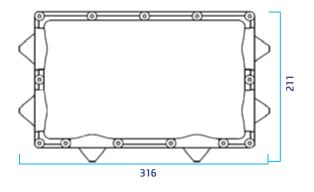

## SPECIFICATION & TECHNICAL CHARACTERISTIC

| Materials                         | ABS               |
|-----------------------------------|-------------------|
| Colour                            | Black             |
| Dimension (including seal rubber) | 38.5 * 25 * 7.2cm |
| Impact                            | 1 Kg              |
| Water Resistance                  | IP67              |
| Pull Force                        | 940N              |