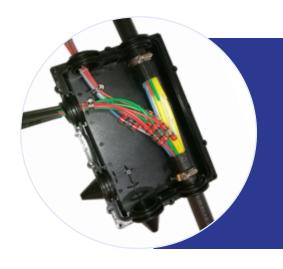

## GryphonX™ Blown Fibre Tube Closure

Micro Tube Distribution Closure

The GryphonX™ Micro Tube Distribution Closure is designed for multi branching of air blow solution through inner ducts.

The closure can be easily installed into the manhole or direct buried under ground.

## Features & Benefits

The ABS materials are chemical resistant and offer excellent mechanic protection.

6 ports design suitable for Y or T branching connections.

The enclosure complies to IP67 protection, it can be exposed under direct sunlight and comes with UV resistance.