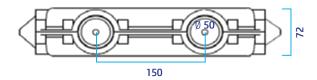

## SPECIFICATION & TECHNICAL CHARACTERISTIC

| Materials                         | ABS               |
|-----------------------------------|-------------------|
| Colour                            | Black             |
| Dimension (including seal rubber) | 38.5 * 25 * 7.2cm |
| Impact                            | 1 Kg              |
| Water Resistance                  | IP67              |
| Pull Force                        | 940N              |